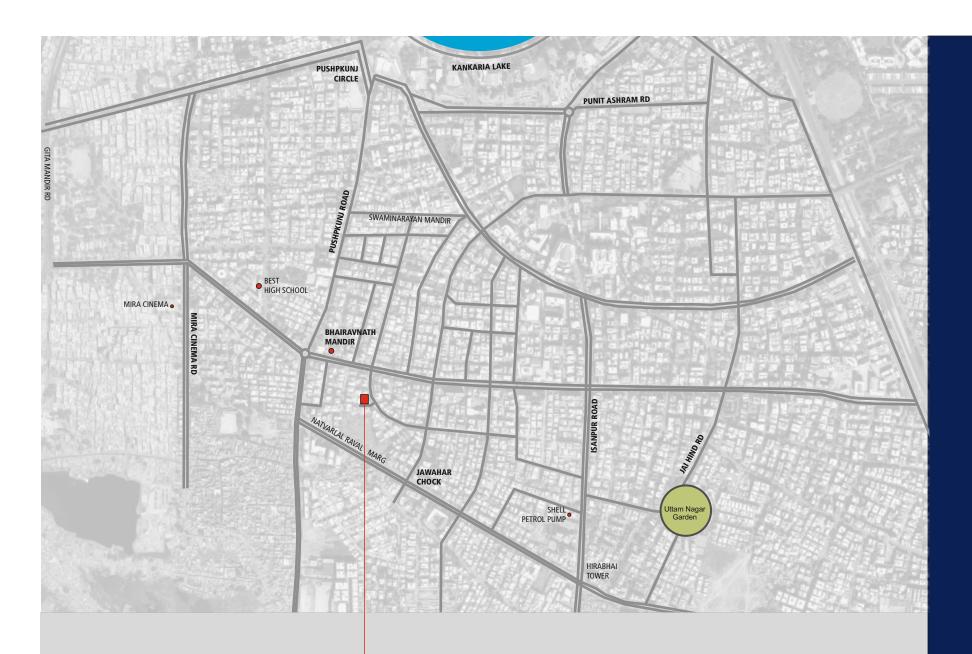

#### SITE ADDRESS:

TRIVENI 1SEVEN, FP-63/B/6 GOPAL BAUG SOCIETY, BHAIRVNATH ROAD, MANINAGAR, AHMEDABAD.

DEVELOPERS:

**TRIVENI** 

Contact: +91 98250 65648

RERA REG.:

PR/GJ/AHMEDABAD/AHMEDABAD CITY/AUDA/RAA10792/171022 www.gujrerar.gujarat.gov.in

Where location meets expectations

MOVE YOUR FAMILY TO MODERN LIVING SPACES