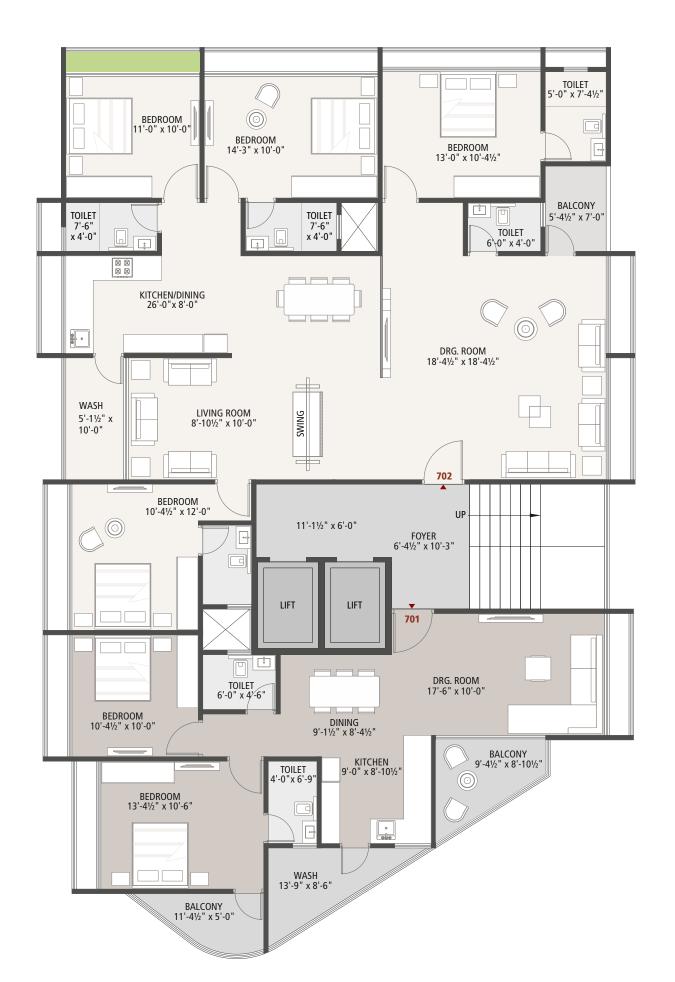

#### SITE ADDRESS:

TRIVENI 1SEVEN, FP-63/B/6 GOPAL BAUG SOCIETY, BHAIRVNATH ROAD, MANINAGAR, AHMEDABAD.

DEVELOPERS:

**TRIVENI** 

Contact: +91 98250 65648





RERA REG.:

PR/GJ/AHMEDABAD/AHMEDABAD CITY/AUDA/RAA10792/171022 www.gujrerar.gujarat.gov.in





Where location meets expectations



MOVE YOUR FAMILY TO MODERN LIVING SPACES



## TRIVENI 15 = V = N

Well laid out achitectural plans to give you maximum space and a feeling of comfort.



GROND FLOOR TYPICAL LAYOUT LAYOUT PLAN 6.00 MT. WIDE T.P.S. ROAD 6.00 MT. WIDE T.P.S. ROAD 12.00MT WIDE T.P.S ROAD 12.00MT WIDE T.P.S. ROAD

1, 3, 5 FLOOR

PLAN







#### SEVENTH

# FLOOR PLAN



## **AMENITIES** & SPECIFICATIONS:











FIRE SAFE

## • STRUCTURE

- -Earthquake resistant R.C.C frame work with AAC Block wall.
- FLOORING

-Vitrified Tile Flooring In Entire Apartment (2'X2' Tile)

## KITCHEN

-Granite Platform With Stainless Steel Sink Along With Electrical Point For Water Purifier. -Designer Glaze Tile Dedo Upto Lintel Level.

## BATHROOM

-Designer Ceramic Or Glazed Tile (2X1)
Upto Lintel Level.
-C P Fittings - CERA /RAK equivalent
Bathroom Fittings.

## **MALL FINISH**

- -Internal Smooth Finish Plaster With Double Coat Birla Putty.
   -External Double Coat Sand Face Plaster Or Texture With Acrylic Paint.
- WINDOWS

-Sliding Aluminium Window Section Powder Coated.

## DOOR

-Main Door - Decorative Main Door With Wooden Frame. -Internal Door - Flush Door With