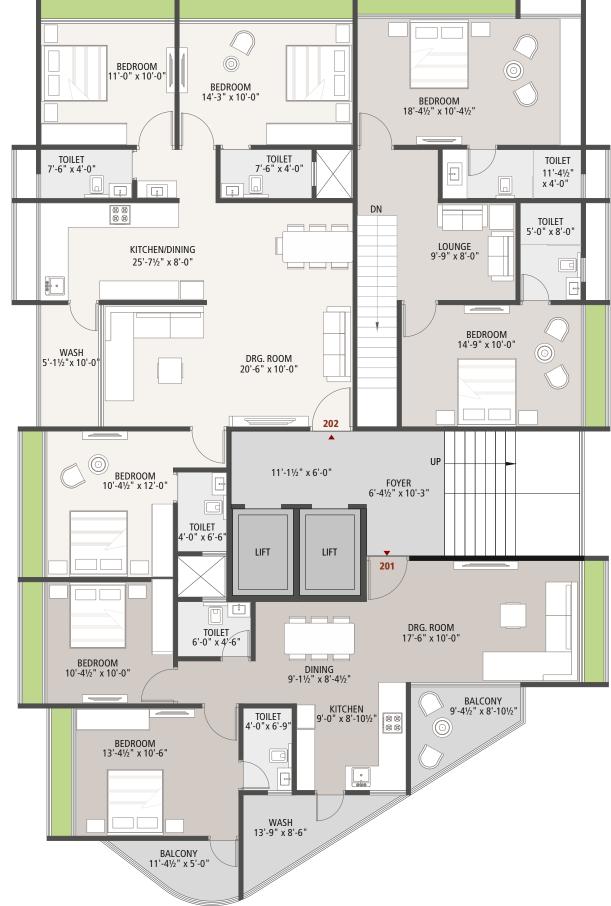

#### SITE ADDRESS:

TRIVENI 1SEVEN, FP-63/B/6 GOPAL BAUG SOCIETY, BHAIRVNATH ROAD, MANINAGAR, AHMEDABAD.

DEVELOPERS:

**TRIVENI** 

Contact: +91 98250 65648





RERA REG.:

PR/GJ/AHMEDABAD/AHMEDABAD CITY/AUDA/RAA10792/171022 www.gujrerar.gujarat.gov.in





Where location meets expectations



MOVE YOUR FAMILY TO MODERN LIVING SPACES



## TRIVENI 15 = V = N

Well laid out achitectural plans to give you maximum space and a feeling of comfort.



GROND FLOOR TYPICAL LAYOUT LAYOUT PLAN 6.00 MT. WIDE T.P.S. ROAD 6.00 MT. WIDE T.P.S. ROAD 12.00MT WIDE T.P.S ROAD 12.00MT WIDE T.P.S. ROAD

1, 3, 5 FLOOR

PLAN







#### SEVENTH

# FLOOR PLAN



## **AMENITIES** & SPECIFICATIONS:











FIRE SAFE

## • STRUCTURE

- -Earthquake resistant R.C.C frame work with AAC Block wall.
- FLOORING

-Vitrified Tile Flooring In Entire Apartment (2'X2' Tile)

## KITCHEN

-Granite Platform With Stainless Steel Sink Along With Electrical Point For Water Purifier. -Designer Glaze Tile Dedo Upto Lintel Level.

## BATHROOM

-Designer Ceramic Or Glazed Tile (2X1)
Upto Lintel Level.
-C P Fittings - CERA /RAK equivalent
Bathroom Fittings.

## **MALL FINISH**

- -Internal Smooth Finish Plaster With Double Coat Birla Putty.
   -External Double Coat Sand Face Plaster Or Texture With Acrylic Paint.
- WINDOWS

-Sliding Aluminium Window Section Powder Coated.

## DOOR

-Main Door - Decorative Main Door With Wooden Frame. -In