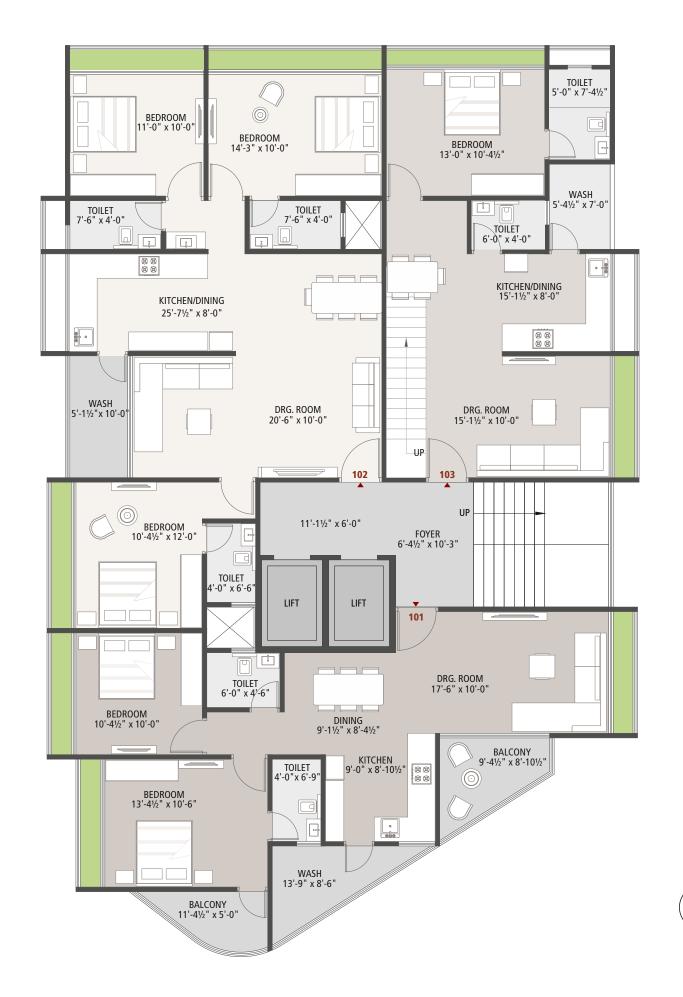

#### SITE ADDRESS:

TRIVENI 1SEVEN, FP-63/B/6 GOPAL BAUG SOCIETY, BHAIRVNATH ROAD, MANINAGAR, AHMEDABAD.

DEVELOPERS:

**TRIVENI** 

Contact: +91 98250 65648





RERA REG.:

PR/GJ/AHMEDABAD/AHMEDABAD CITY/AUDA/RAA10792/171022 www.gujrerar.gujarat.gov.in





Where location meets expectations



MOVE YOUR FAMILY TO MODERN LIVING SPACES



## TRIVENI 15 = V = N

Well laid out achitectural plans to give you maximum space and a feeling of comfort.



GROND FLOOR TYPICAL LAYOUT LAYOUT PLAN 6.00 MT. WIDE T.P.S. ROAD 6.00 MT. WIDE T.P.S. ROAD 12.00MT WIDE T.P.S ROAD 12.00MT WIDE T.P.S. ROAD

1, 3, 5 FLOOR

PLAN







#### SEVENTH

# FLOOR PLAN



## **AMENITIES** & SPECIFICATIONS:











FIRE SAFE

## • STRUCTURE

- -Earthquake resistant R.C.C frame work with AAC Block wall.
- FLOORING

-Vitrified Tile Flooring In Entire Apartment (2'X2' Tile)

## KITCHEN

-Granite Platform With Stainless Steel Sink Along With Electrical Point For Water Purifier. -Designer Glaze Tile Dedo Upto Lintel Level.

## BATHROOM

-Designer Ceramic Or Glazed Tile (2X1)
Upto Lintel Level.
-C P Fittings - CERA /RAK equivalent
Bathroom Fittings.

## **MALL FINISH**

- -Internal Smooth Finish Plaster With Double Coat Birla Putty.
   -External Double Coat Sand Face Plaster Or Texture With Acrylic Paint.
- WINDOWS

-Sliding Aluminium Window Section Powder Coated.

## DOOR

-Main Door - Decorative Main Door With Wooden Frame.